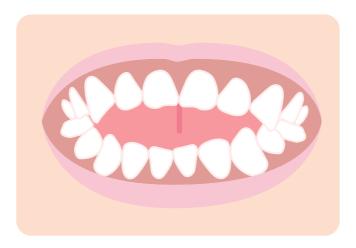

### How many teeth?

Count how many teeth are in this smile.

Top row \_\_\_\_\_

Bottom row\_\_\_\_\_