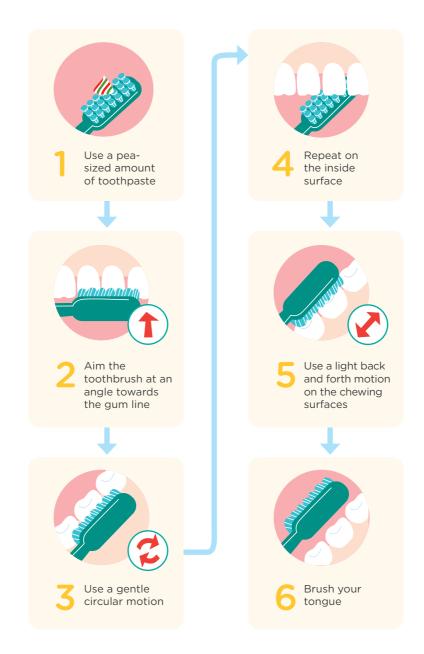

## **Little Chompers Activity Book**





**By your side** healthability.org.au Phone (03) 9430 9100 Email contact@healthability.org.au

### **Connect the dots**

Connect the numbers 1 to 20 to see who these three characters are and colour the picture!



### How to brush your teeth



### Colouring in



# Count how many items there are



### Everyday foods and sometimes foods

Draw a circle around all the Everyday foods and put a cross through the Sometimes foods.





Help the tooth find its way to the toothpaste



### How many teeth?

Count how many teeth are in this smile.



Top row \_\_\_\_\_

Bottom row\_\_\_\_\_

### Find items in the dental clinic

### Circle the items you can find in the picture:

- A plant
- A brown box
- A clock
- Doug, the dragon
- A laptop computer

- A stool
- A rubbish bin
- A dental chair
- A tooth poster
- A dental sink and taps



### Spot the difference

Can you spot five differences between these two teeth?



### **Teeth brushing chart**

Brush your teeth for 2 minutes, twice a day for a shiny, bright smile!

| Name:     |