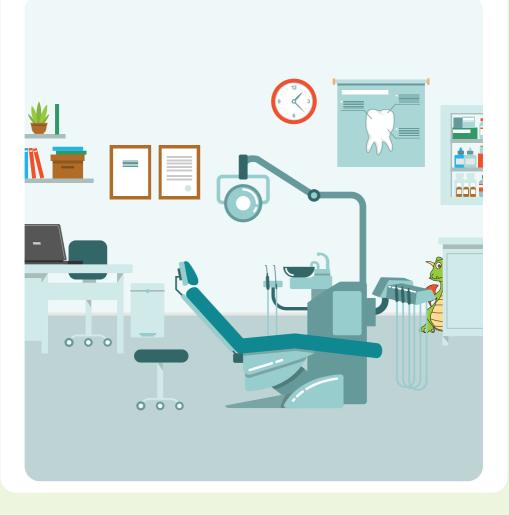

### Find items in the dental clinic

### Circle the items you can find in the picture:

- A plant
- A brown box
- A clock
- Doug, the dragon
- A laptop computer

- A stool
- A rubbish bin
- A dental chair
- A tooth poster
- A dental sink and taps