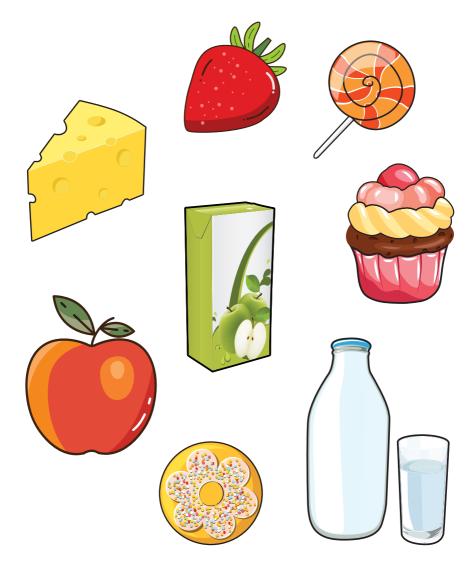

### Everyday foods and sometimes foods

Draw a circle around all the Everyday foods and put a cross through the Sometimes foods.

Help the tooth find its way to the toothpaste