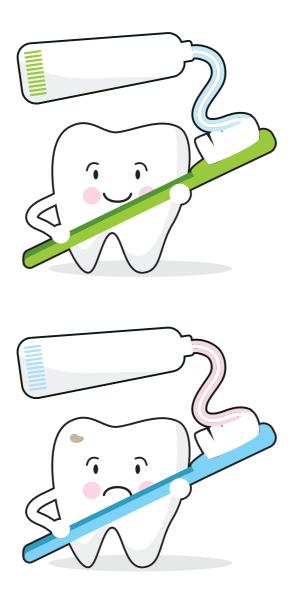

Connect the numbers 1 to 20 to see who these three characters are and colour the picture!



### How to brush your teeth



### Colouring in



# Count how many items there are



### Everyday foods and sometimes foods

Draw a circle around all the Everyday foods and put a cross through the Sometimes foods.





Help the tooth find its way to the toothpaste



### How many teeth?

Count how many teeth are in this smile.



Top row \_\_\_\_\_

Bottom row\_\_\_\_\_

### Find items in the dental clinic

### Circle the items you can find in the picture:

- A plant
- A brown box
- A clock
- Doug, the dragon
- A laptop computer

- A stool
- A rubbish bin
- A dental chair
- A tooth poster
- A dental sink and taps



### Spot the difference

Can you spot five differences between these two teeth?



### **Teeth brushing chart**

Brush your teeth for 2 minutes, twice a day for a shiny, bright smile!

| Name:     |                          |           |
|-----------|--------------------------|-----------|
| Monday    | $\overline{\mathbf{W}}$  | $\square$ |
| Tuesday   | $\square$                | $\square$ |
| Wednesday | $\widetilde{\mathbf{W}}$ | $\square$ |
| Thursday  | $\mathbf{i}$             | $\square$ |
| Friday    | $\mathbf{i}$             | $\square$ |
| Saturday  | $\overline{\mathbb{W}}$  | $\square$ |
| Sunday    | $\widetilde{\mathbf{W}}$ | $\square$ |



# CERTIFICATE OF PARTICIPATION

Y