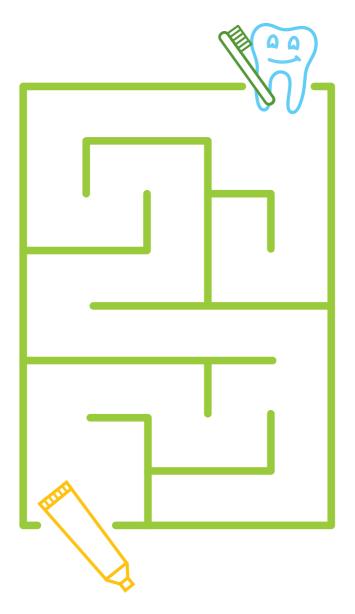

### Everyday foods and sometimes foods

Draw a circle around all the Everyday foods and put a cross through the Sometimes foods.

Help the tooth find its way to the toothpaste