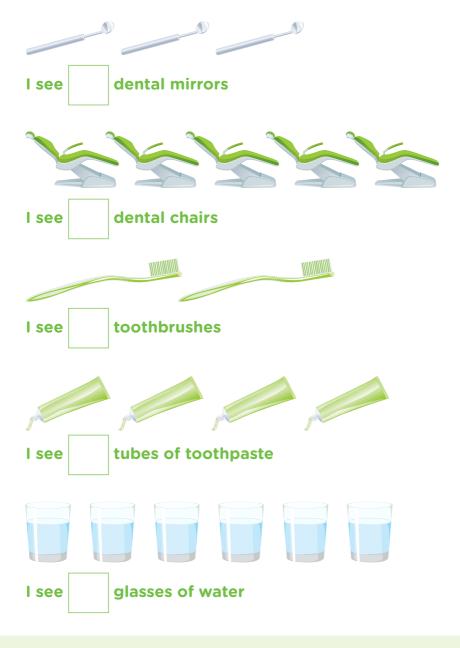

## **Little Chompers Activity Book**





**By your side** healthability.org.au Phone (03) 9430 9100 Email contact@healthability.org.au

### **Connect the dots**

Connect the numbers 1 to 20 to see who these three characters are and colour the picture!



### How to brush your teeth



### Colouring in



# Count how many items there are



### Everyday foods and sometimes foods

Draw a circle around all the Everyday foods and put a cross through the Sometimes foods.





Help the tooth find its way to the toothpaste



### How many teeth?

Count how many teeth are in this smile.



Top row \_\_\_\_\_

Bottom row\_\_\_\_\_

### Find items in the dental clinic

### Circle the items you can find in the picture:

- A plant
- A brown box
- A clock
- Doug, the dragon
- A laptop computer

- A stool
- A rubbish bin
- A dental chair
- A tooth poster
- A dental sink and taps



### Spot the difference

Can you spot five differences between these two teeth?



### **Teeth brushing chart**

Brush your teeth for 2 minutes, twice a day for a shiny, bright smile!

| Name:     |                          |           |
|-----------|--------